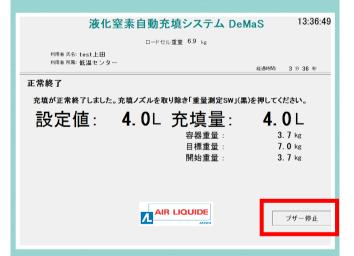

When it is detected that the weight is larger than the set value, LN2 filling is completed. However, since LN2 filling amount is determined on step 11, LN2 filling amount does not increase.

When LN2 filling is completed, an alarm sounds and press "Alarm Stop Button".

Even if LN2 filling is completed, do not move the container yet.

Remove the filling nozzle from the container and press "Weighing Button •"

The final filling weight is determined by the weight at the time of pressing "Weighing Button". This amount is automatically entered into the Cryogen Ordering System.