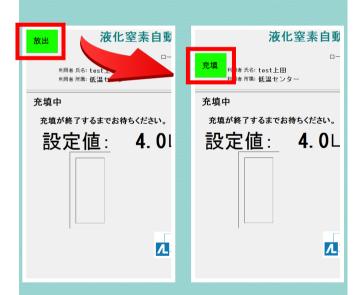

Press "Filling Start

Button • " and

start LN2 filling.

Until the piping is completely cooled, release nitrogen gas from the discharge valve.

Gas is released from the piping behind. Please wait for the pipes to cool down.

When the piping has cooled down, it switches to automatic filling and starts filling the container with LN2.

Wait for LN2 filling to complete.

LN2 filling amount is measured with a weight scale.

Do not step on the scale or place objects during filling.