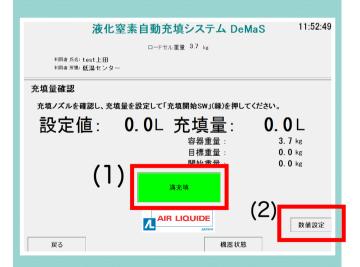

Insert the filling nozzle into your container and press the "Confirm Button".

Press <u>"Full Filling</u>

<u>Button(1)"</u> or

"<u>Volume Setting</u>

<u>Button(2)</u>" to set the required amount.

\* Max filling capacity is 90% of container capacity.