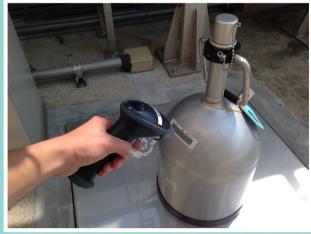

If the screen saver is displayed, touch it once.

Scan the barcode on your container with a barcode reader.

If you place multiple orders, please choose the appropriate one.

Press
"Weighing Button ●"
and measure your
container weight.