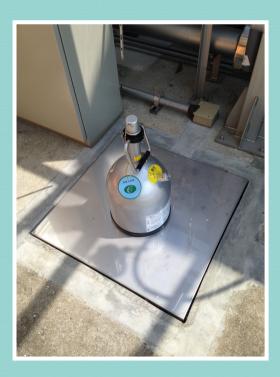

Liquid Nitrogen(LN2)
Automatic Supply Device
(Demas)

Manual ver.1

Put your container on the weight scale.

You can use this device only if ordered on Cryogen Ordering System.

Check if the screen is the same as below.

When the piping has cooled down, it switches to automatic filling and starts filling the container with LN2.

Wait for LN2 filling to complete.

LN2 filling amount is measured with a weight scale.

Do not step on the scale or place objects during filling.

When it is detected that the weight is larger than the set value, LN2 filling is completed. However, since LN2 filling amount is determined on step 11, LN2 filling amount does not increase.

When LN2 filling is completed, an alarm sounds and press "Alarm Stop Button".

Even if LN2 filling is completed, do not move the container yet.

Remove the filling nozzle from the container and press "Weighing Button •"

The final filling weight is determined by the weight at the time of pressing "Weighing Button". This amount is automatically entered into the Cryogen Ordering System.