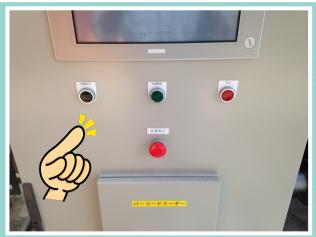

Press "Filling Start

Button • " and

start LN2 filling.

Until the piping is completely cooled, release nitrogen gas from the discharge valve.

Gas is released from the piping behind. Please wait for the pipes to cool down.

When it is detected that the weight is larger than the set value, LN2 filling is completed. However, since LN2 filling amount is determined on step 11, LN2 filling amount does not increase.

When LN2 filling is completed, an alarm sounds and press "Alarm Stop Button".

Even if LN2 filling is completed, do not move the container yet.

Remove the filling nozzle from the container and press "Weighing Button •"

The final filling weight is determined by the weight at the time of pressing "Weighing Button". This amount is automatically entered into the Cryogen Ordering System.