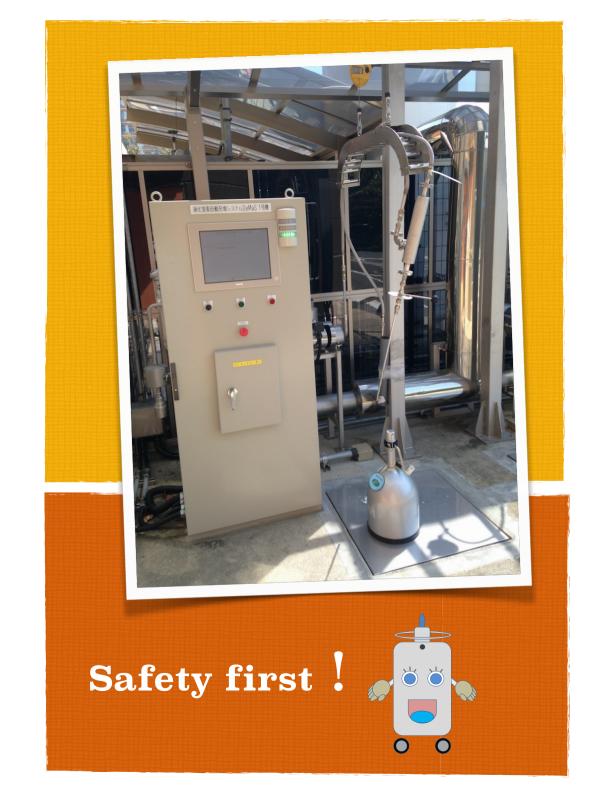

Liquid Nitrogen(LN2)
Automatic Supply Device
(Demas)

Manual ver.1

Put your container on the weight scale.

You can use this device only if ordered on Cryogen Ordering System.

Check if the screen is the same as below.

If the screen saver is displayed, touch it once.

Scan the barcode on your container with a barcode reader.

If you place multiple orders, please choose the appropriate one.

Press
"Weighing Button ●"
and measure your
container weight.

Insert the filling nozzle into your container and press the "Confirm Button".

Press <u>"Full Filling</u>

<u>Button(1)"</u> or

"<u>Volume Setting</u>

<u>Button(2)</u>" to set the required amount.

\* Max filling capacity is 90% of container capacity.

Press "Filling Start

Button • " and

start LN2 filling.

Until the piping is completely cooled, release nitrogen gas from the discharge valve.

Gas is released from the piping behind. Please wait for the pipes to cool down.

When the piping has cooled down, it switches to automatic filling and starts filling the container with LN2.

Wait for LN2 filling to complete.

LN2 filling amount is measured with a weight scale.

Do not step on the scale or place objects during filling.