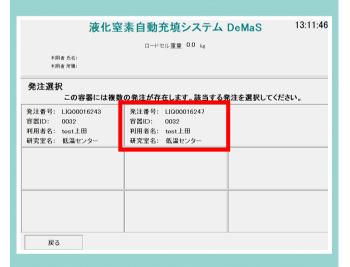

If the screen saver is displayed, touch it once.

Scan the barcode on your container with a barcode reader.

If you place multiple orders, please choose the appropriate one.

Press
"Weighing Button ●"
and measure your
container weight.