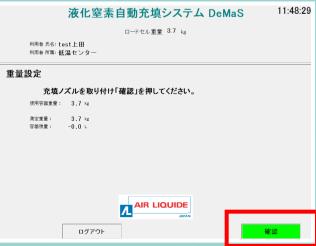

Insert the filling nozzle into your container and press the "Confirm Button".

Press <u>"Full Filling</u>

<u>Button(1)"</u> or

"<u>Volume Setting</u>

<u>Button(2)</u>" to set the required amount.

\* Max filling capacity is 90% of container capacity.