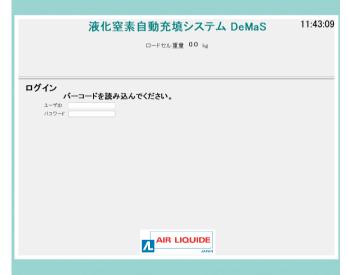

Liquid Nitrogen(LN2)
Automatic Supply Device
(Demas)

Manual ver.1

Put your container on the weight scale.

You can use this device only if ordered on Cryogen Ordering System.

Check if the screen is the same as below.

If the screen saver is displayed, touch it once.

Scan the barcode on your container with a barcode reader.

If you place multiple orders, please choose the appropriate one.

Press
"Weighing Button ●"
and measure your
container weight.