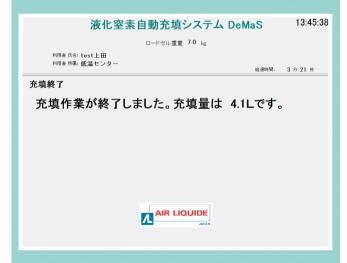

LN2 filling is completed.

Within 30 minutes after filling, it can be refilled. If refilling, start from step 1.

If you have any questions, please inform the staff.