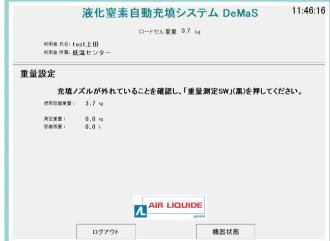

Insert the filling nozzle into your container and press the "Confirm Button".

Press <u>"Full Filling</u>

<u>Button(1)"</u> or

"<u>Volume Setting</u>

<u>Button(2)</u>" to set the required amount.

\* Max filling capacity is 90% of container capacity.

Press "Filling Start

Button • " and

start LN2 filling.

Until the piping is completely cooled, release nitrogen gas from the discharge valve.

Gas is released from the piping behind. Please wait for the pipes to cool down.