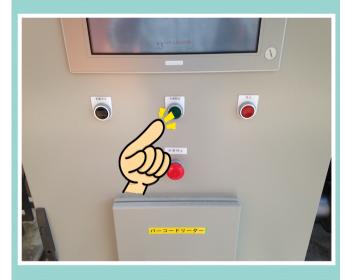

Press "Filling Start

Button • " and

start LN2 filling.

Until the piping is completely cooled, release nitrogen gas from the discharge valve.

Gas is released from the piping behind. Please wait for the pipes to cool down.

When it is detected that the weight is larger than the set value, LN2 filling is completed. However, since LN2 filling amount is determined on step 11, LN2 filling amount does not increase.

When LN2 filling is completed, an alarm sounds and press "Alarm Stop Button".

Even if LN2 filling is completed, do not move the container yet.

Remove the filling nozzle from the container and press "Weighing Button •"

The final filling weight is determined by the weight at the time of pressing "Weighing Button". This amount is automatically entered into the Cryogen Ordering System.