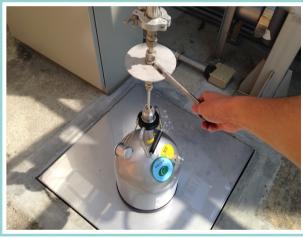

Insert the filling nozzle into your container and press the "Confirm Button".

Press <u>"Full Filling</u>

<u>Button(1)"</u> or

"<u>Volume Setting</u>

<u>Button(2)</u>" to set the required amount.

\* Max filling capacity is 90% of container capacity.